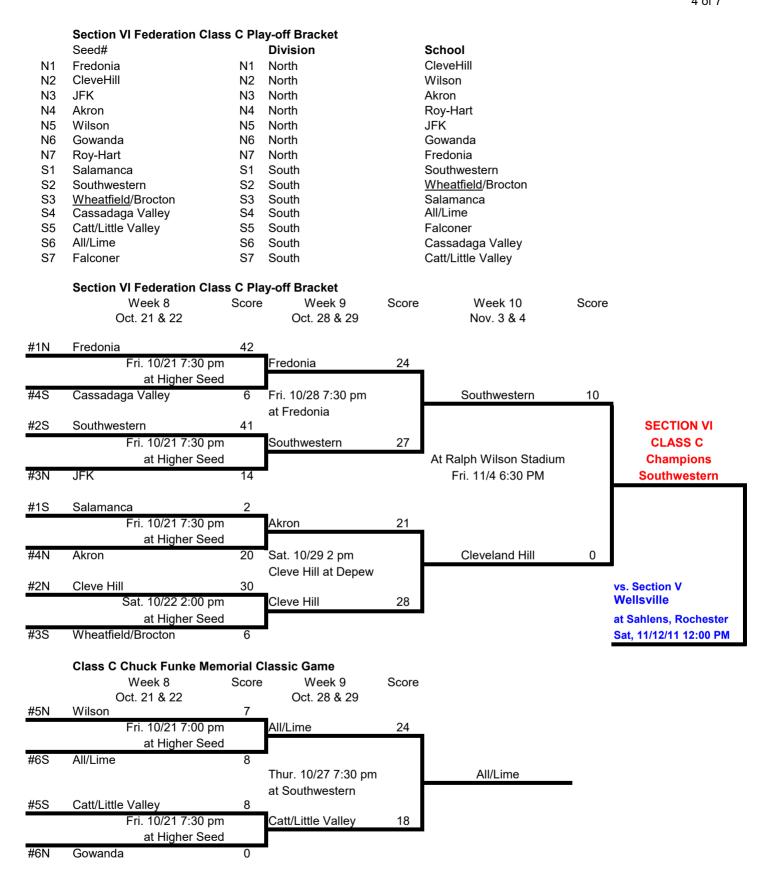

#### Section VI Federation Class D Play-off Bracket

Week 8

Oct. 21& 22

#3 Frewsburg 41

Fri. 10/21 7:30 pm at Higher Seed

#6 Int. Prep 0

Score

28

0

24

Maple Grove

Frewsburg

**Maple Grove** 

at Sahlens, Rochester

Fri, 11/11/11 5:00 PM

vs. Section V

Letchworth

At Ralph Wilson Stadium Thurs. 11/3 6:00 PM

Week 9

Oct. 28 & 29

at Maple Grove

Fri. 10/28 7:30 pm

at Randolph

Fri. 10/28 7:30 pm

Maple Grove

Portville

Randolph

Frewsburg 26

Section VI Federation Class DD Play-off Bracket
Seed# Division

1 Chautauqua Lake

- 2 Panama
- 3 Clymer
- 4 Ellicottville/ West Valley
- 5 Sherman/Ripley
- 6 Franklinville
- 7 Forestville
- 8 Pine Valley