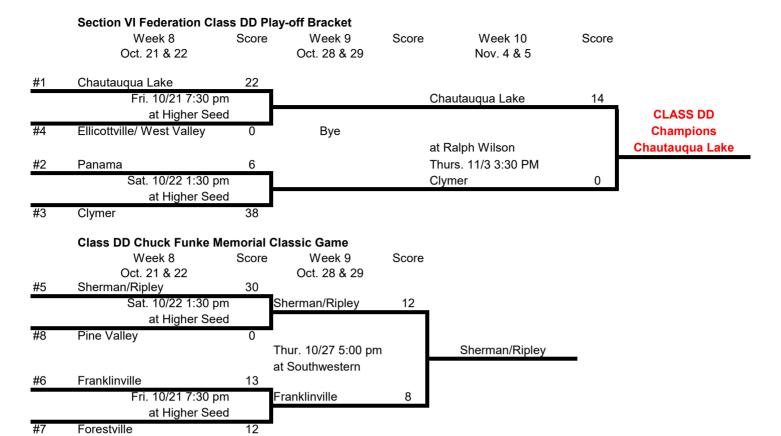

Maple Grove

Portville

Randolph

Frewsburg 26

Section VI Federation Class DD Play-off Bracket
Seed# Division

1 Chautauqua Lake

- 2 Panama
- 3 Clymer
- 4 Ellicottville/ West Valley
- 5 Sherman/Ripley
- 6 Franklinville
- 7 Forestville
- 8 Pine Valley

School
Chautauqua Lake
Ellicottville/ West Valley
Sherman/Ripley

Franklinville
Pine Valley
Forestville
Panama
Clymer

| Medina 49 Wed. 10/26 7 pm at Medina Medina Maryvale 22  McKinley 22 pm at Riverside Park West Seneca East 29                                                                                                      |          |
|-------------------------------------------------------------------------------------------------------------------------------------------------------------------------------------------------------------------|----------|
| Maryvale 22  McKinley 22  pm at Riverside Park West Seneca E                                                                                                                                                      |          |
| McKinley 22 pm at Riverside Park West Seneca E                                                                                                                                                                    |          |
| pm at Riverside Park West Seneca E                                                                                                                                                                                |          |
|                                                                                                                                                                                                                   |          |
| 20                                                                                                                                                                                                                | ast      |
|                                                                                                                                                                                                                   |          |
| Amherst 6                                                                                                                                                                                                         |          |
| Wed. 10/26 4:30 pm at Amherst Lancaster  Lancaster 14                                                                                                                                                             |          |
| Landactor                                                                                                                                                                                                         |          |
| Lake Shore 20                                                                                                                                                                                                     |          |
| Wed. 10/26 6:00 pm at LS  Lake Shore Kenmore East  0                                                                                                                                                              |          |
| Kenmore East 0                                                                                                                                                                                                    |          |
| Burgard 42                                                                                                                                                                                                        |          |
| Wed. 10/26 7:00 pm at All High Burgard                                                                                                                                                                            |          |
| East 24                                                                                                                                                                                                           |          |
| Lackawanna 6                                                                                                                                                                                                      |          |
| Thur. 10/27 6pm Vet Stadium Albion                                                                                                                                                                                |          |
| Albion 13                                                                                                                                                                                                         |          |
| West Seneca West 30                                                                                                                                                                                               |          |
| 7 7pm at WS West West Seneca W                                                                                                                                                                                    | /est     |
| Riverside 6                                                                                                                                                                                                       |          |
| Lew-Port 14                                                                                                                                                                                                       |          |
| Thur. 10/27 7pm at Lew-Port                                                                                                                                                                                       | i        |
| Wilson 34                                                                                                                                                                                                         |          |
| Wilson 34                                                                                                                                                                                                         |          |
|                                                                                                                                                                                                                   |          |
| South Park @ RF 32 m at Riverside Stadium South Park                                                                                                                                                              |          |
| South Park @ RF 32                                                                                                                                                                                                |          |
| South Park @ RF 32 m at Riverside Stadium South Park Williamsville East 12                                                                                                                                        |          |
| South Park @ RF 32 m at Riverside Stadium South Park                                                                                                                                                              |          |
| South Park @ RF         32           m at Riverside Stadium         South Park           Williamsville East         12           Lafayette         6                                                              | _        |
| South Park @ RF 32 m at Riverside Stadium South Park Williamsville East 12  Lafayette 6 Thur. 10/27 7pm at All High Eden 43                                                                                       | <u> </u> |
| South Park @ RF 32 m at Riverside Stadium Williamsville East 12  Lafayette 6 Thur. 10/27 7pm at All High Eden                                                                                                     | _        |
| South Park @ RF 32 m at Riverside Stadium Williamsville East 12  Lafayette 6 Thur. 10/27 7pm at All High Eden 43  JFK 35                                                                                          |          |
| South Park @ RF 32 m at Riverside Stadium Williamsville East 12  Lafayette 6 Thur. 10/27 7pm at All High Eden 43  JFK 35 Thur. 10/27 4:30 at JFK Gowanda 6                                                        | _        |
| South Park @ RF 32 m at Riverside Stadium Williamsville East 12  Lafayette 6 Thur. 10/27 7pm at All High Eden 43  JFK 35 Thur. 10/27 4:30 at JFK JFK                                                              |          |
| South Park @ RF 32 m at Riverside Stadium South Park Williamsville East 12  Lafayette 6 Thur. 10/27 7pm at All High Eden 43  JFK 35 Thur. 10/27 4:30 at JFK Gowanda 6  St. Mary's 36                              |          |
| South Park @ RF 32 m at Riverside Stadium Williamsville East 12  Lafayette 6 Thur. 10/27 7pm at All High Eden 43  JFK 35 Thur. 10/27 4:30 at JFK Gowanda 6  St. Mary's 36 Sat 10/29 1 pm at St. Mary's Newfane 7  |          |
| South Park @ RF 32 m at Riverside Stadium Williamsville East 12  Lafayette 6 Thur. 10/27 7pm at All High Eden 43  JFK 35 Thur. 10/27 4:30 at JFK Gowanda 6  St. Mary's 36 Sat 10/29 1 pm at St. Mary's St. Mary's | _        |