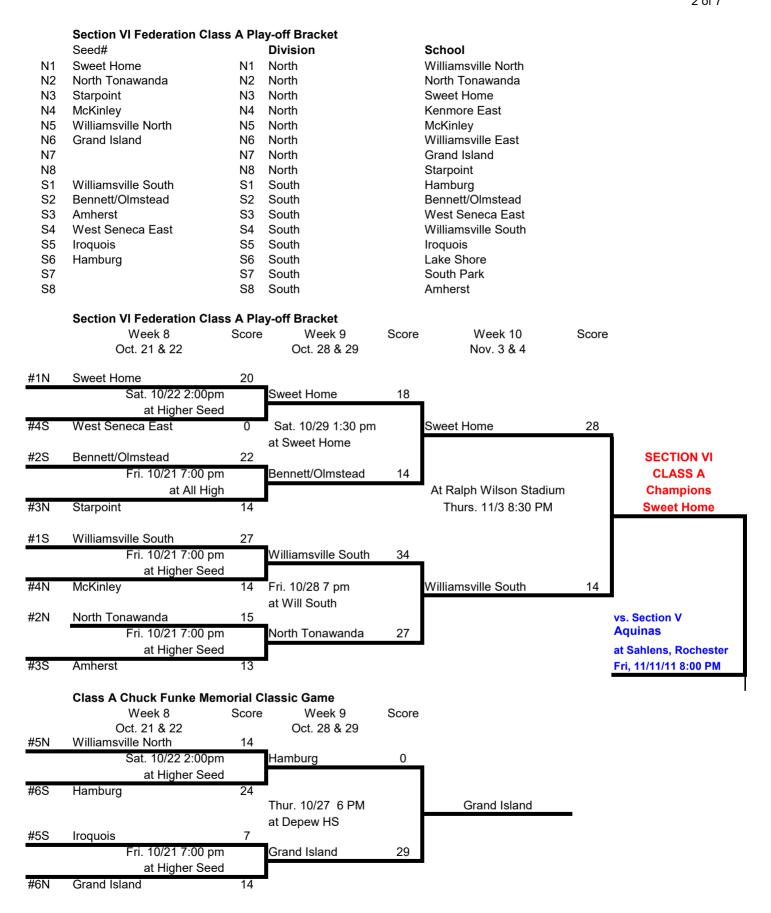

| 04! 1   | ٠,, | C          | 01      |   | DI         | S I 4   |
|---------|-----|------------|---------|---|------------|---------|
| Section | VΙ  | Federation | Class L | , | Play-oll E | Srackei |

|   | Seed#        | Division | School       |
|---|--------------|----------|--------------|
| 1 | Maple Grove  | 1        | Randolph     |
| 2 | Randolph     | 2        | Silver Creek |
| 3 | Frewsburg    | 3        | Frewsburg    |
| 4 | Silver Creek | 4        | Portville    |
| 5 | Portville    | 5        | Int. Prep    |
| 6 | Int. Prep    | 6        | Maple Grove  |