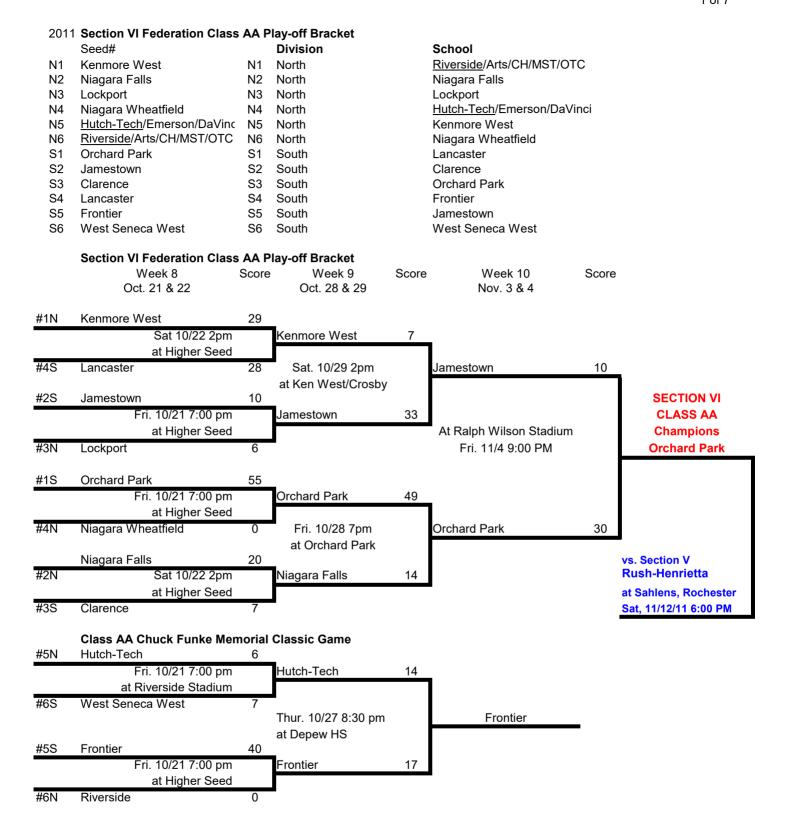

#### Section VI Federation Class B Play-off Bracket Seed# Division School Cheektowaga 1 South Pioneer 1 2 Alden 2 South East Aurora Pioneer 3 South 3 Springville 4 Depew 4 South Olean 5 Lackawanna 5 South Dunkirk 6 Eden 6 South Eden 7 7 Olean East Albion 8 Albion 8 East Depew 9 Maryvale 9 East **Buffalo East** 10 Springville 10 East Newfane Medina Alden 11 11 East 12 Tonawanda 12 East Medina West Cheektowaga West Lew-Port West Maryvale West Burgard West Lackawanna Tonawanda West Section VI Federation Class B Play-off Bracket Week 8 Score Week 9 Score Week 10 Score Oct. 21 & 22 Oct. 28 & 29 Nov. 3 & 4 #1 Cheektowaga 43 Fri. 10/21 7:00 pm Cheektowaga 7 at Higher Seed #8 Albion 18 Fri. 10/28 7:00 pm Depew 12 at Cheektowaga #4 Depew 14 **SECTION VI** Fri. 10/21 7:30 pm 14 Depew at Higher Seed **CLASS B** #5 Lackawanna 0 At Ralph Wilson Stadium Champions Fri. 11/4 4:00 PM Alden #3 Pioneer 42 0 Fri. 10/21 7:30 pm Pioneer at Higher Seed #6 Fri. 10/28 7:00 pm 0 Eden 0 Alden at Alden Alden 42 vs. Section V #2 Hornell Fri. 10/21 7:00 pm Alden 21 at Higher Seed at Sahlens, Rochester Olean Sat, 11/12/11 3:00 PM Class B Chuck Funke Memorial Classic Game Week 8 Score Week 9 Score Oct. 21 & 22 Oct. 28 & 29 #9 Maryvale 7 Fri. 10/21 7:00 pm 14 Tonawanda at Higher Seed #12 Tonawanda 27 Thur. 10/27 6 PM Tonawanda at Pioneer HS #10 Springville 32 Fri. 10/21 7:30 pm Springville 4 at Higher Seed